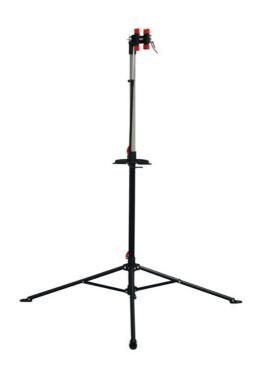

## LTR Bike Repair Stand

Owning your own workshop stand is essential for any keen home mechanic. This fully adjustable, and strong stand allows for the bike to be set at a comfortable working height. The clamp fits 20mm -55mm diameter tubes and seat posts, and can be rotated through 360°. It also includes a stabilising bar to hold the handlebars in place, to prevent them from turning when working on the front of the bike, and a magnetised organiser tray to keep tools and small parts to hand.

## **Additional Information**

- Fully adjustable bike maintenance stand including a stabilising bar to hold the handlebars in place.
- · Supplied with a magnetized tool organizer tray and telescopic arm for holding the handlebars in place.
- · Adjustable height: 110 182cm.
- · Load capacity: 30kg.
- · Foldable, making it both ideal for mobile use and easy to store.