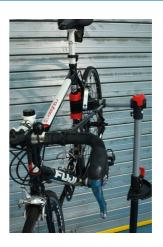

## LTR Bike Repair Stand

Owning your own workshop stand is essential for any keen home mechanic. This fully adjustable, and strong stand allows for the bike to be set at a comfortable working height. The clamp fits 20mm -55mm diameter tubes and seat posts, and can be rotated through 360°. It also includes a stabilising bar to hold the handlebars in place, to prevent them from turning when working on the front of the bike, and a magnetised organiser tray to keep tools and small parts to hand.

## **Additional Information**

- Fully adjustable bike maintenance stand including a stabilising bar to hold the handlebars in place.
- · Supplied with a magnetized tool organizer tray and telescopic arm for holding the handlebars in place.
- · Adjustable height: 110 182cm.
- · Load capacity: 30kg.
- · Foldable, making it both ideal for mobile use and easy to store.