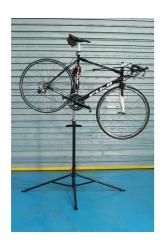

## LTR Bike Repair Stand

Owning your own workshop stand is essential for any keen home mechanic. This fully adjustable, and strong stand allows for the bike to be set at a comfortable working height. The clamp fits 20mm -55mm diameter tubes and seat posts, and can be rotated through 360°. It also includes a stabilising bar to hold the handlebars in place, to prevent them from turning when working on the front of the bike, and a magnetised organiser tray to keep tools and small parts to hand.

## **Additional Information**

- Fully adjustable bike maintenance stand including a stabilising bar to hold the handlebars in place.
- · Supplied with a magnetized tool organizer tray and telescopic arm for holding the handlebars in place.
- · Adjustable height: 110 182cm.
- · Load capacity: 30kg.
- · Foldable, making it both ideal for mobile use and easy to store.